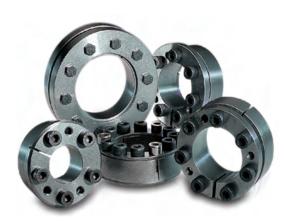

# FenLock Cone Clamping Elements

# **Extreme Duty, High Torque Solution**

FenLock cone-clamping elements provide a wide range of keyless shaft/hub fixing assemblies offering simple installation, increased shaft strength and high torque transmission capacity.

#### **Benefits**

- Wide range of standard designs, solutions for all applications
- > Eliminates the cost and complexity of keyways.
- Also allow the use of smaller shafts, as keyway does not weaken the shaft
- > Extensive bore range from 20mm up to 900mm
- Allows for axial and angular adjustment of mounted components
- > Excels at transmitting high torques
- > Good resistance to alternating torques
- > Simple installation and disassembly
- > Eliminates fretting corrosion
- > Easy selection based on torque and shaft diameter
- > Includes shrink disks