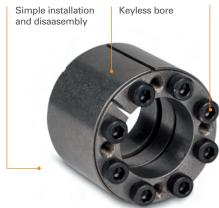

# **B-Loc Keyless Locking Devices**

- A mechanical interference fit with a uniform pressure distribution similar to that achieved through a shrink or press fit.
- > A true zero backlash shaft-to-hub connection with none of the operational drawbacks of keyways or splines.
- > It can be mounted on plain shafting, which need not be over-sized to compensate for notch factors to allows the use of smaller shafts and bearings for more cost effective designs.

## Construction

Axial and angular adjustment capability